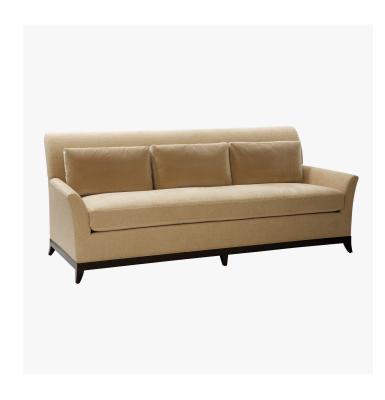

# JUNE SOFA - 9941

#### **DESCRIPTION**

Show-wood or lacquer sofa with slim flared cut away arms, French seamed seat and three down lumbar cushions.

### **DIMENSIONS**

Width: 84.00" (213.36cm) Depth: 36.00" (91.44cm) Height: 35.50" (90.17cm) Seat Depth: 21.00" (53.34cm) Seat Height: 18.00" (45.72cm) Arm Height: 23.00" (58.42cm)