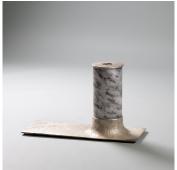

### **MATERIALS**

Bronze, Stone

# COLOURS

Calcite

### **FINISHES**

Silver Bronze

### **DIMENSIONS**

Width: 23.62" (60cm) Depth: 9.84" (25cm) Height: 14.69" (37.3cm)