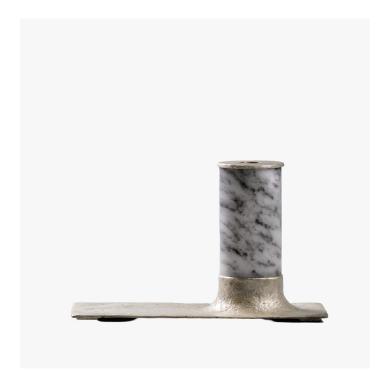

### **MATERIALS**

Bronze, Stone

# COLOURS

Calcite

### **FINISHES**

Silver Bronze

### **DIMENSIONS**

Width: 23.62" (60cm) Depth: 9.84" (25cm) Height: 14.69" (37.3cm)