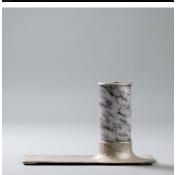

### **MATERIALS**

Bronze, Stone

# COLOURS

Calcite

### **FINISHES**

Silver Bronze

### **DIMENSIONS**

Width: 23.62" (60cm) Depth: 9.84" (25cm) Height: 14.69" (37.3cm)