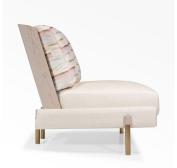

## DESCRIPTION

The collection Saudade is a reference to Jean-Pierre Tortil's experience in Brazil where he discovered a rich cultural heritage, especially in terms of decorative arts and architecture from the 1950s to the 1970s. Between the soft and hard lines, the veined tropical woods, rattan and marble; all of these sophisticated textures and shapes reveal an inherent identity that has inspired him during the ten years he have spent there.

## MATERIALS

Wood, Fabric, Metal

# FINISHES

Satin Mutenye, Matt Natural Oak, Patinated Brass