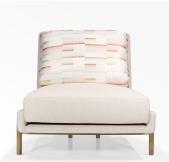

## DESCRIPTION

The collection Saudade is a reference to Jean-Pierre Tortil's experience in Brazil where he discovered a rich cultural heritage, especially in terms of decorative arts and architecture from the 1950s to the 1970s. Between the soft and hard lines, the veined tropical woods, rattan and marble; all of these sophisticated textures and shapes reveal an inherent identity that has inspired him during the ten years he have spent there.

## MATERIALS

Wood, Fabric, Metal

# FINISHES

Satin Mutenye, Matt Natural Oak, Patinated Brass