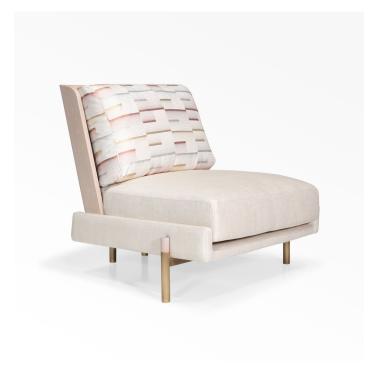

## DESCRIPTION

The collection Saudade is a reference to Jean-Pierre Tortil's experience in Brazil where he discovered a rich cultural heritage, especially in terms of decorative arts and architecture from the 1950s to the 1970s. Between the soft and hard lines, the veined tropical woods, rattan and marble; all of these sophisticated textures and shapes reveal an inherent identity that has inspired him during the ten years he have spent there.

## MATERIALS

Wood, Fabric, Metal

# FINISHES

Satin Mutenye, Matt Natural Oak, Patinated Brass

# DIMENSIONS

Width: 33.07" (84cm) Depth: 32.28" (82cm) Height: 30.31" (77cm)