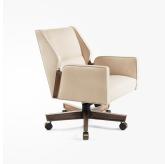

# JETT WOOD LOW SWIVEL CHAIR - 982K5V

## MATERIALS

Wood

# DIMENSIONS

Width: 25.50" (64.77cm) Depth: 31.50" (80.01cm) Height: 35.00" (88.9cm) Seat Height: 18.00" (45.72cm) Arm Height: 24.50" (62.23cm)

# ADDITIONAL DETAILS

Seat Adjustable COM Req'd: 4 yds COL Req'd: 79 sq. ft