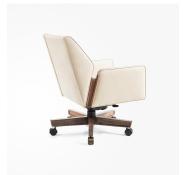

# JETT WOOD LOW SWIVEL CHAIR - 982K5V

## MATERIALS

Wood

# DIMENSIONS

Width: 25.50" (64.77cm) Depth: 31.50" (80.01cm) Height: 35.00" (88.9cm) Seat Height: 18.00" (45.72cm) Arm Height: 24.50" (62.23cm)

# ADDITIONAL DETAILS

Seat Adjustable COM Req'd: 4 yds COL Req'd: 79 sq. ft