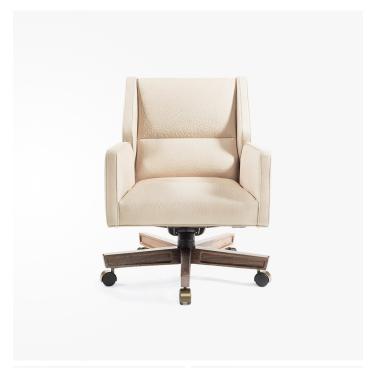

# JETT WOOD LOW SWIVEL CHAIR - 982K5V

## MATERIALS

Wood

# DIMENSIONS

Width: 25.50" (64.77cm) Depth: 31.50" (80.01cm) Height: 35.00" (88.9cm) Seat Height: 18.00" (45.72cm) Arm Height: 24.50" (62.23cm)

# ADDITIONAL DETAILS

Seat Adjustable COM Req'd: 4 yds COL Req'd: 79 sq. ft