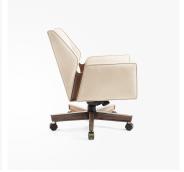

# JETT WOOD LOW SWIVEL CHAIR - 982K5V

## MATERIALS

Wood

# DIMENSIONS

Width: 25.50" (64.77cm) Depth: 31.50" (80.01cm) Height: 35.00" (88.9cm) Seat Height: 18.00" (45.72cm) Arm Height: 24.50" (62.23cm)

# ADDITIONAL DETAILS

Seat Adjustable COM Req'd: 4 yds COL Req'd: 79 sq. ft