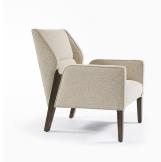

# JETT WOOD LEG LOUNGE **CHAIR - 980**

#### MATERIALS

Wood

### DIMENSIONS

Width: 27.50" (69.85cm) Depth: 34.00" (86.36cm) Height: 35.25" (89.535cm) Seat Height: 17.00" (43.18cm) Arm Height: 24.00" (60.96cm)