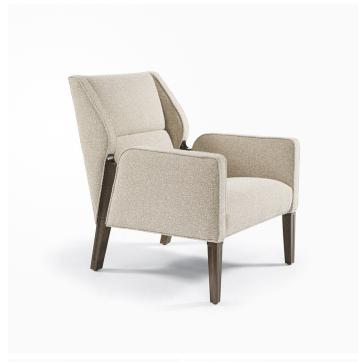

# JETT WOOD LEG LOUNGE **CHAIR - 980**

#### MATERIALS

Wood

### DIMENSIONS

Width: 27.50" (69.85cm) Depth: 34.00" (86.36cm) Height: 35.25" (89.535cm) Seat Height: 17.00" (43.18cm) Arm Height: 24.00" (60.96cm)