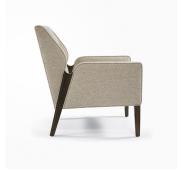

# JETT WOOD LEG LOUNGE **CHAIR - 980**

#### MATERIALS

Wood

### DIMENSIONS

Width: 27.50" (69.85cm) Depth: 34.00" (86.36cm) Height: 35.25" (89.535cm) Seat Height: 17.00" (43.18cm) Arm Height: 24.00" (60.96cm)