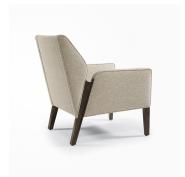

# JETT WOOD LEG LOUNGE **CHAIR - 980**

#### MATERIALS

Wood

### DIMENSIONS

Width: 27.50" (69.85cm) Depth: 34.00" (86.36cm) Height: 35.25" (89.535cm) Seat Height: 17.00" (43.18cm) Arm Height: 24.00" (60.96cm)