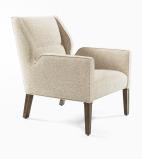

## JETT UPHOLSTERED LEG LOUNGE CHAIR - 986

COLLECTION BRIGHT

#### DIMENSIONS

Width: 27.50" (69.85cm) Depth: 34.00" (86.36cm) Height: 35.25" (89.535cm) Seat Height: 17.00" (43.18cm) Arm Height: 24.00" (60.96cm)