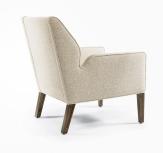

## JETT UPHOLSTERED LEG LOUNGE CHAIR - 986

COLLECTION BRIGHT

#### DIMENSIONS

Width: 27.50" (69.85cm) Depth: 34.00" (86.36cm) Height: 35.25" (89.535cm) Seat Height: 17.00" (43.18cm) Arm Height: 24.00" (60.96cm)