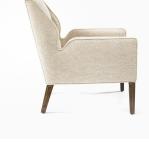

## JETT UPHOLSTERED LEG LOUNGE CHAIR - 986

COLLECTION BRIGHT

#### DIMENSIONS

Width: 27.50" (69.85cm) Depth: 34.00" (86.36cm) Height: 35.25" (89.535cm) Seat Height: 17.00" (43.18cm) Arm Height: 24.00" (60.96cm)