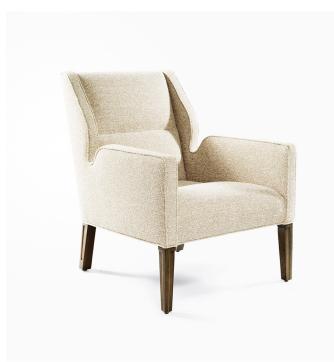

## JETT UPHOLSTERED LEG LOUNGE CHAIR - 986

COLLECTION BRIGHT

#### DIMENSIONS

Width: 27.50" (69.85cm) Depth: 34.00" (86.36cm) Height: 35.25" (89.535cm) Seat Height: 17.00" (43.18cm) Arm Height: 24.00" (60.96cm)