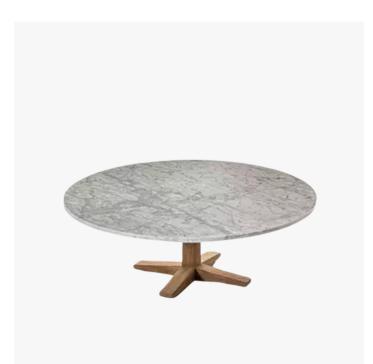

## **JEKO 46**

COLLECTION GERVASONI

DESIGNER PAOLA NAVONE

## DESCRIPTION

Coffee table in colonial style of exotic inspiration, Jeko 46 has central leg and base made of ECOTeak, a material coming from the reuse of recovered beams and teak elements that have been repaired with recycled wood, assembled and polished to highlight the original veins. It is embellished with a white Carrara marble top, so as to create a product that plays on the visual contrasts of the two different materials.

MATERIALS Wood, Stone

FINISHES Ecoteak, White Carrara Marble

DIMENSIONS Diameter: 39.37" (100cm) Height: 13.78" (35cm)