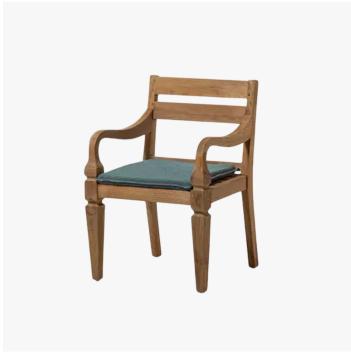

## DESCRIPTION

The allure of an exotic mood is the inspiration for the Jeko collection. The Jeko tables, sofas, and armchairs feature a frame in ECOTeak, a material obtained from recycled teak beams and elements recovered from the demolition of traditional wooden homes on the island of Java, Indonesia, authorised by local authorities. The recovered elements are cut to size, repaired with recycled wood, assembled and sanded to highlight the original grain, and finally hand-polished with hemp cloths and shavings. Its curvy profile is completed by soft, cosy cushions.

## **FINISHES**

**Ecoteak** 

## **DIMENSIONS**

Width: 22.83" (58cm) Depth: 22.05" (56cm) Height: 32.68" (83cm) Seat Height: 16.93" (43cm) Arm Height: 25.20" (64cm)