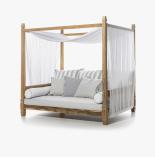

## DESCRIPTION

Sofa and canopy in colonial style of exotic inspiration, Jeko 07 has a structure made of ECOTeak, a material coming from the reuse of recovered beams and teak elements that have been repaired with recycled wood, assembled and polished to highlight the original veins. It is characterised by a wide and low seat, with removable cushion to which loose cushions can be added to increase its comfort. Starting from the four corners of the sofa arise 4 wooden columns that go on to build the canopy, upon which a white curtain is laid for greater privacy and intimacy.