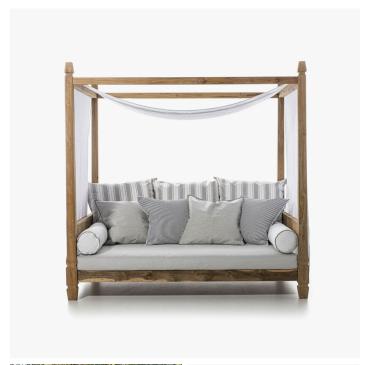

## DESCRIPTION

Sofa and canopy in colonial style of exotic inspiration, Jeko 07 has a structure made of ECOTeak, a material coming from the reuse of recovered beams and teak elements that have been repaired with recycled wood, assembled and polished to highlight the original veins. It is characterised by a wide and low seat, with removable cushion to which loose cushions can be added to increase its comfort. Starting from the four corners of the sofa arise 4 wooden columns that go on to build the canopy, upon which a white curtain is laid for greater privacy and intimacy.

# **DIMENSIONS**

Width: 79.53" (202cm) Depth: 63.78" (162cm) Height: 77.95" (198cm) Seat Height: 16.54" (42cm)