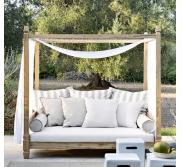

## DESCRIPTION

Sofa and canopy in colonial style of exotic inspiration, Jeko 07 has a structure made of ECOTeak, a material coming from the reuse of recovered beams and teak elements that have been repaired with recycled wood, assembled and polished to highlight the original veins. It is characterised by a wide and low seat, with removable cushion to which loose cushions can be added to increase its comfort. Starting from the four corners of the sofa arise 4 wooden columns that go on to build the canopy, upon which a white curtain is laid for greater privacy and intimacy.