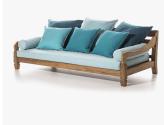

#### DESCRIPTION

The sofa in colonial style of exotic inspiration, Jeko O4 has a structure made of ECOTeak, a material coming from the reuse of recovered beams and teak elements that have been repaired with recycled wood, assembled and polished to highlight the original veins. It is characterised by a wide and low seat, with removable cushion to which loose cushions can be added to increase its comfort.