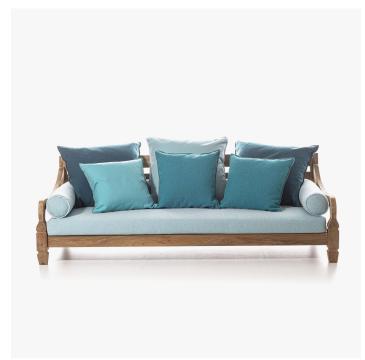

#### DESCRIPTION

The sofa in colonial style of exotic inspiration, Jeko O4 has a structure made of ECOTeak, a material coming from the reuse of recovered beams and teak elements that have been repaired with recycled wood, assembled and polished to highlight the original veins. It is characterised by a wide and low seat, with removable cushion to which loose cushions can be added to increase its comfort.

# DIMENSIONS

Width: 99.21" (252cm) Depth: 50.39" (128cm) Height: 31.50" (80cm) Seat Height: 16.54" (42cm) Arm Height: 21.65" (55cm)