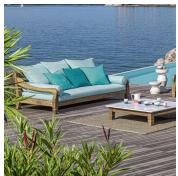

#### DESCRIPTION

The sofa in colonial style of exotic inspiration, Jeko O4 has a structure made of ECOTeak, a material coming from the reuse of recovered beams and teak elements that have been repaired with recycled wood, assembled and polished to highlight the original veins. It is characterised by a wide and low seat, with removable cushion to which loose cushions can be added to increase its comfort.