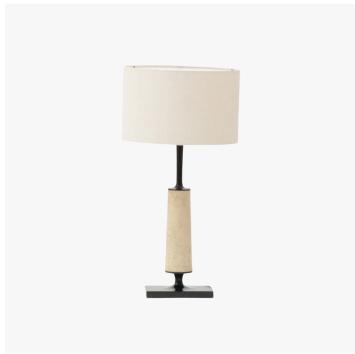

# JAYA TABLE LAMP

#### **MATERIALS**

Bronze, Shagreen

#### COLOURS

Ivory Toray Shade

## FINISHES

Natural Shagreen with Dark Bronze

# DIMENSIONS

Width: 14.96" (38cm) Depth: 14.96" (38cm) Height: 26.97" (68.5cm)