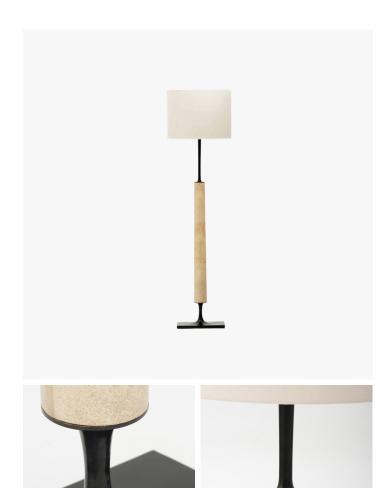

# JAYA FLOOR LAMP

## **MATERIALS**

Bronze, Shagreen

#### COLOURS

Ivory Toray Shade

#### **FINISHES**

Natural Shagreen with Dark Bronze

# DIMENSIONS

Width: 15.75" (40cm) Depth: 15.75" (40cm) Height: 59.25" (150.5cm)