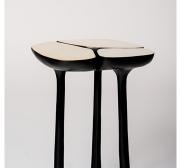

# JASPER SIDE TABLE

# SIZE 1

Width: 15.55" (39.5cm) Depth: 15.55" (39.5cm) Height: 23.23" (59cm)

### SIZE 2

Width: 17.91" (45.5cm) Depth: 17.91" (45.5cm) Height: 17.32" (44cm)