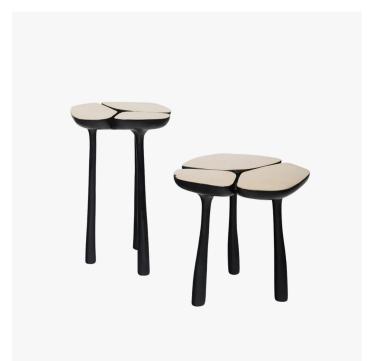

# JASPER SIDE TABLE

# SIZE 1

Width: 15.55" (39.5cm) Depth: 15.55" (39.5cm) Height: 23.23" (59cm)

### SIZE 2

Width: 17.91" (45.5cm) Depth: 17.91" (45.5cm) Height: 17.32" (44cm)