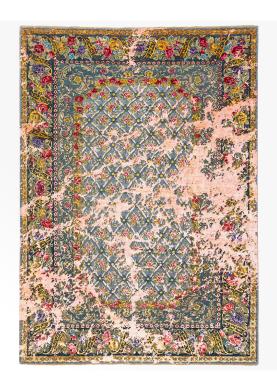

# DESCRIPTION

he Erased Heritage series is without a doubt the signature collection of Jan Kath. With Savonnerie Surprise now comes another chapter. The inspiration for this collection comes from the historical "Savonnerie" carpets which were manufactured in France at the beginning of the early 17th century.