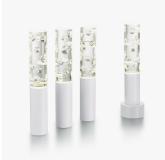

# DESCRIPTION

Designed by Yann Kersalé. Jallum is a mobile, Wireless lamp, a kind of contemporary torch. This unique lighting object is ideal for a romantic garden, for a tête à tête terrace dinner, for a moonlight drink on the deck of a boat or for your preferred reading corner. A truly original gift.

#### MATERIALS

Crystal Glass, Metal

#### COLOURS

Clear

#### **FINISHES**

White Lacquered Aluminum