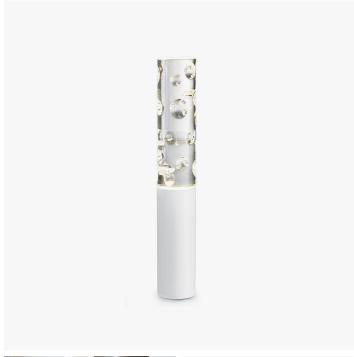

# DESCRIPTION

Designed by Yann Kersalé. Jallum is a mobile, Wireless lamp, a kind of contemporary torch. This unique lighting object is ideal for a romantic garden, for a tête à tête terrace dinner, for a moonlight drink on the deck of a boat or for your preferred reading corner. A truly original gift.

#### MATERIALS

Crystal Glass, Metal

#### COLOURS

Clear

#### **FINISHES**

White Lacquered Aluminum

#### DIMENSIONS

Diameter: 3.15" (8cm) Height: 12.60" (32cm)