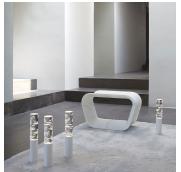

# DESCRIPTION

Designed by Yann Kersalé. Jallum is a mobile, Wireless lamp, a kind of contemporary torch. This unique lighting object is ideal for a romantic garden, for a tête à tête terrace dinner, for a moonlight drink on the deck of a boat or for your preferred reading corner. A truly original gift.