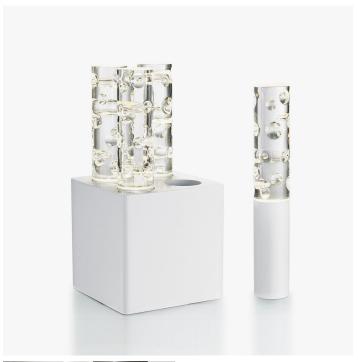

## JARDIN DE CRISTAL JALLUM **CANDLE LIGHT 4**

COLLECTION BACCARAT

DESCRIPTION

Designed by Yann Kersalé. Jallum is a mobile, Wireless lamp, a kind of contemporary torch. This unique lighting object is ideal for a romantic garden, for a tête à tête terrace dinner, for a moonlight drink on the deck of a boat or for your preferred reading corner. A truly original gift.

MATERIALS Crystal Glass, Metal

COLOURS Clear

FINISHES White Lacquered Aluminum

CERTIFICATIONS This item is UL listed

DIMENSIONS Diameter: 6.30" (16cm) Height: 12.60" (32cm)

ADDITIONAL DETAILS Cable Length: 1.5m Lamping: 4 x 12W LED Rechargeable