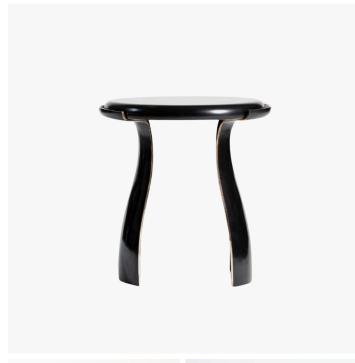

# JAIME SIDE TABLE

#### **MATERIALS**

Lacquer, Bronze

#### FINISHES

Black Lacquer with Dark Bronze and Polished Gold

# DIMENSIONS

Width: 15.75" (40cm) Depth: 17.32" (44cm) Height: 17.91" (45.5cm)