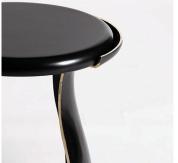

#### **MATERIALS**

Lacquer, Bronze

#### FINISHES

Black Lacquer with Dark Bronze and Polished Gold

## ADDITIONAL DETAILS

Each bronze piece is handmade. Imperfections and variances such as irregular textures and markings are expected.