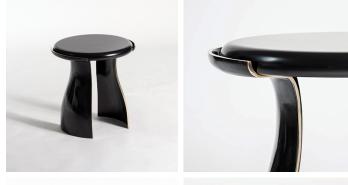

#### **MATERIALS**

Lacquer, Bronze

#### FINISHES

Black Lacquer with Dark Bronze and Polished Gold

## ADDITIONAL DETAILS

Each bronze piece is handmade. Imperfections and variances such as irregular textures and markings are expected.