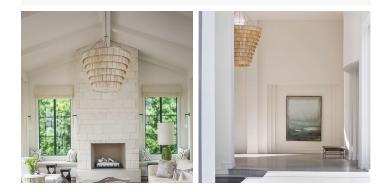

## **JAEGER CHANDELIER 6-TIER** AGATE - 526-04

COLLECTION IRONIES

DESIGNER KATE MCINTYRE & BRAD HUNTZINGER

#### DESCRIPTION

Chandelier ade of sheer agate panes suspended in concentric rings.

MATERIALS Stone, Metal

COLOURS Agate

FINISHES Silver

CERTIFICATIONS This item is UL listed

DIMENSIONS Diameter: 28.50" (72.39cm) Height: 36.00" (91.44cm)