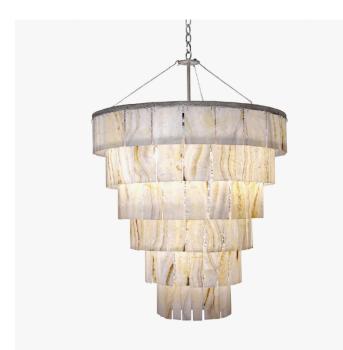

## **JAEGER CHANDELIER 6-TIER** AGATE - 526-04

COLLECTION IRONIES

DESIGNER KATE MCINTYRE & BRAD HUNTZINGER

#### DESCRIPTION

Chandelier ade of sheer agate panes suspended in concentric rings.

MATERIALS Stone, Metal

COLOURS Agate

FINISHES Silver

CERTIFICATIONS This item is UL listed

DIMENSIONS Diameter: 28.50" (72.39cm) Height: 36.00" (91.44cm)

### ADDITIONAL DETAILS

Minimum measurement for canopy and chain link is approximately 3 Chain beyond 3 is not included Specifying approximate drop is necessary for appropriate wiring Lamping: 7 E26 base bulbs, not included