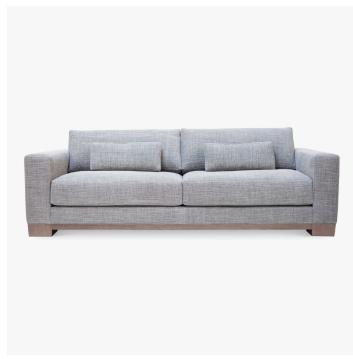

# ISTVAN SOFA - 379-04

#### **DESCRIPTION**

Upholstered sofa, made with hardwood frame, bespoke upholstery. Available in a selection of wood finishes and trims.

### DIMENSIONS

Width: 98.00" (248.92cm) Depth: 40.00" (101.6cm) Height: 34.00" (86.36cm) Seat Height: 18.50" (46.99cm) Arm Height: 26.00" (66.04cm)