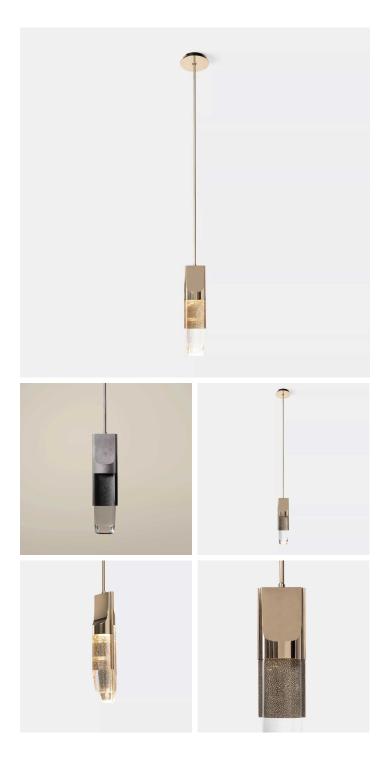

## DESCRIPTION

A narrow sliver of land with bodies of water on either side, an isthmus is a slender formation that tethers one frontier to another. A passage, or connective tissue, that joins two otherwise separated masses is the language of the Isthmus series. The hand-polished cast glass components of the Isthmus Hanging Light are held by an asymmetric bronze structure from above. No angles are the same, as the lenses distort the cast bronze shagreen texture in between.

MATERIALS Cast Bronze, Cast Glass

COLOURS Please enquire about Refractory Cast Glass colours

FINISHES Please enquire about Refractory Cast Bronze finishes

CERTIFICATIONS Please enquire. Contact us

DIMENSIONS Diameter: 4.61" (11.7cm) Height: 18.50" (47cm)