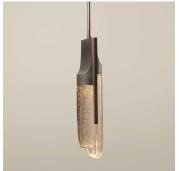

### DESCRIPTION

A narrow sliver of land with bodies of water on either side, an isthmus is a slender formation that tethers one frontier to another. A passage, or connective tissue, that joins two otherwise separated masses is the language of the Isthmus series. The Isthmus pendant arranged in a linear sequence of five pendants. The orientation of each pendant can be rotated as preferred. The rectangular ceiling canopy can be finished to match fixture or ceiling. Number of pendant units and drop heights can be individually customizable upon request.

### **MATERIALS**

Cast Bronze, Cast Glass