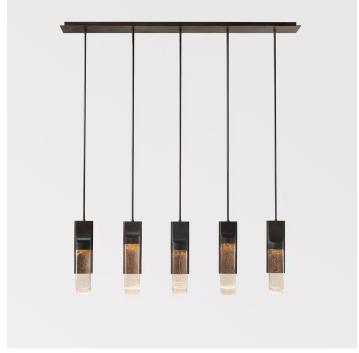

### DESCRIPTION

A narrow sliver of land with bodies of water on either side, an isthmus is a slender formation that tethers one frontier to another. A passage, or connective tissue, that joins two otherwise separated masses is the language of the Isthmus series. The Isthmus pendant arranged in a linear sequence of five pendants. The orientation of each pendant can be rotated as preferred. The rectangular ceiling canopy can be finished to match fixture or ceiling. Number of pendant units and drop heights can be individually customizable upon request.

# DIMENSIONS

Width: 60.00" (152.4cm) Depth: 7.99" (20.3cm)

# ADDITIONAL DETAILS

Distance between Pendants: 12" (30.5cm)

First to last Pendant: 48" (122cm)