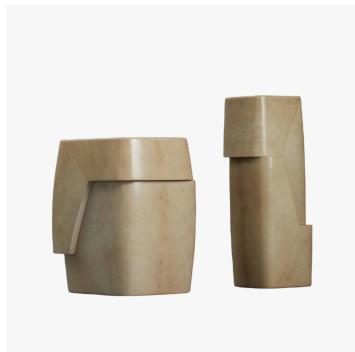

### DESCRIPTION

Isola spot and side tables are versatile pieces that bring the great contrasting materials of bronze and parchment together. Designed as subtly figurative, modernist sculptures, they meet and interact beautifully together while being stately alone. Richly lacquered parchment is full of raw natural variety and also extremely durable and user-friendly.

#### MATERIALS

Parchment, Metal

#### **FINISHES**

Natural Parchment, Bronze Patina

# SIZE 1

Width: 12.01" (30.5cm) Depth: 15.94" (40.5cm) Height: 17.13" (43.5cm)

#### SIZE 2

Width: 8.66" (22cm) Depth: 8.66" (22cm) Height: 22.24" (56.5cm)