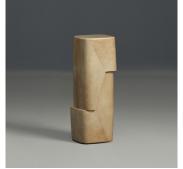

### DESCRIPTION

Isola spot and side tables are versatile pieces that bring the great contrasting materials of bronze and parchment together. Designed as subtly figurative, modernist sculptures, they meet and interact beautifully together while being stately alone. Richly lacquered parchment is full of raw natural variety and also extremely durable and user-friendly.

#### MATERIALS

Parchment, Metal

#### **FINISHES**

Natural Parchment, Bronze Patina

#### SIZE 2

Width: 8.66" (22cm) Depth: 8.66" (22cm) Height: 22.24" (56.5cm)