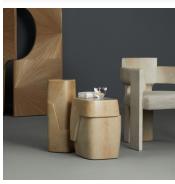

### DESCRIPTION

Isola spot and side tables are versatile pieces that bring the great contrasting materials of bronze and parchment together. Designed as subtly figurative, modernist sculptures, they meet and interact beautifully together while being stately alone. Richly lacquered parchment is full of raw natural variety and also extremely durable and user-friendly.

#### MATERIALS

Parchment, Metal

#### **FINISHES**

Natural Parchment, Bronze Patina