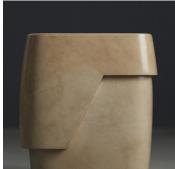

### DESCRIPTION

Isola spot and side tables are versatile pieces that bring the great contrasting materials of bronze and parchment together. Designed as subtly figurative, modernist sculptures, they meet and interact beautifully together while being stately alone. Richly lacquered parchment is full of raw natural variety and also extremely durable and user-friendly.

#### MATERIALS

Parchment, Metal

#### **FINISHES**

Natural Parchment, Bronze Patina

# SIZE 1

Width: 12.01" (30.5cm) Depth: 15.94" (40.5cm) Height: 17.13" (43.5cm)