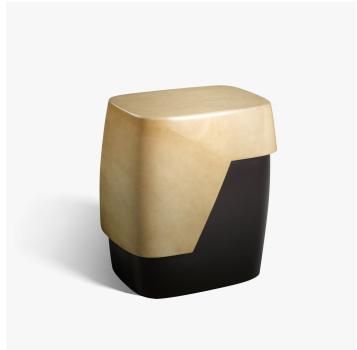

#### DESCRIPTION

Isola spot and side tables are versatile pieces that bring the great contrasting materials of bronze and parchment together. Designed as subtly figurative, modernist sculptures, they meet and interact beautifully together while being stately alone. Richly lacquered parchment is full of raw natural variety and also extremely durable and user-friendly.

#### MATERIALS

Parchment, Metal

#### FINISHES

Lacquered Cocoa Parchment, Bronze Patina