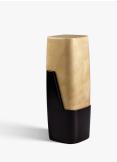

#### DESCRIPTION

Isola spot and side tables are versatile pieces that bring the great contrasting materials of bronze and parchment together. Designed as subtly figurative, modernist sculptures, they meet and interact beautifully together while being stately alone. Richly lacquered parchment is full of raw natural variety and also extremely durable and user-friendly.

#### MATERIALS

Parchment, Metal

#### FINISHES

Lacquered Cocoa Parchment, Bronze Patina