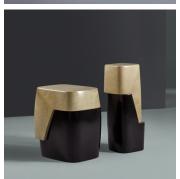

#### DESCRIPTION

Isola spot and side tables are versatile pieces that bring the great contrasting materials of bronze and parchment together. Designed as subtly figurative, modernist sculptures, they meet and interact beautifully together while being stately alone. Richly lacquered parchment is full of raw natural variety and also extremely durable and user-friendly.

### SIZE 1

Width: 12.01" (30.5cm) Depth: 15.94" (40.5cm) Height: 17.13" (43.5cm)

#### SIZE 2

Width: 8.66" (22cm) Depth: 8.66" (22cm) Height: 22.24" (56.5cm)