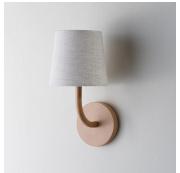

# IRIS WALL LIGHT - TWL139

#### **DESCRIPTION**

Use in multiples or as a pair, the versatile Iris can be decorated in your chosen paint finish and scaled up or down with the lampshade of your choice.

## **FINISHES**

Masala, Matcha, Swedish Grey, Toffee