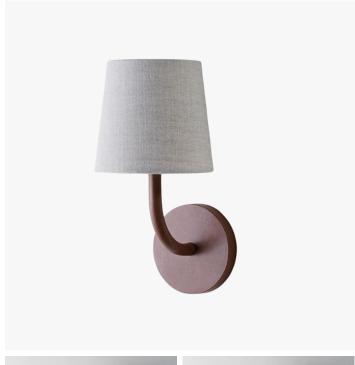

# IRIS WALL LIGHT - TWL139

#### **DESCRIPTION**

Use in multiples or as a pair, the versatile Iris can be decorated in your chosen paint finish and scaled up or down with the lampshade of your choice.

## **FINISHES**

Masala, Matcha, Swedish Grey, Toffee

# DIMENSIONS

Width: 5.51" (14.0cm) Depth: 5.91" (15.0cm) Height: 7.48" (19.0cm)

Overall Height: 11.42" (29.0cm)

## ADDITIONAL DETAILS

Backplate: Ø4.5" (11.5cm)

Shade: 5.5" Fez

Lamping: 1 x 5W LED E14 Candle

Please enquire about custom and alterative finishes

Suitable for wet rooms