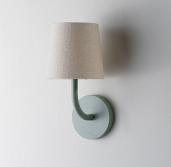

# IRIS WALL LIGHT - TWL139

#### **DESCRIPTION**

Use in multiples or as a pair, the versatile Iris can be decorated in your chosen paint finish and scaled up or down with the lampshade of your choice.

## **FINISHES**

Masala, Matcha, Swedish Grey, Toffee