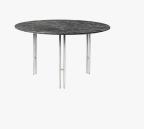

# **IOI COFFEE TABLE**

### DESCRIPTION

Drawing on geometric Art Deco references with a contemporary design language, the IOI Collection explores the empty space between the physical form as much as the form itself.

#### MATERIALS

Metal, Marble

#### FINISHES

Black Semi Matt, Chrome, Brass Sphere