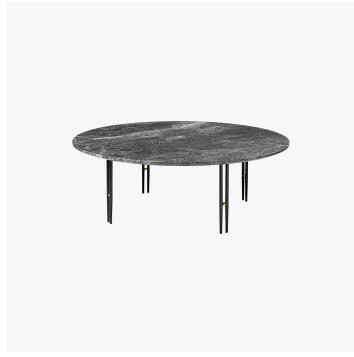

# **IOI COFFEE TABLE**

### DESCRIPTION

Drawing on geometric Art Deco references with a contemporary design language, the IOI Collection explores the empty space between the physical form as much as the form itself.

#### MATERIALS

Metal, Marble

#### FINISHES

Black Semi Matt, Chrome, Brass Sphere