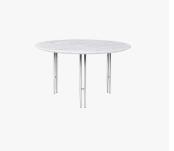

# **IOI COFFEE TABLE**

### DESCRIPTION

Drawing on geometric Art Deco references with a contemporary design language, the IOI Collection explores the empty space between the physical form as much as the form itself.

#### MATERIALS

Metal, Marble

#### FINISHES

Black Semi Matt, Chrome, Brass Sphere