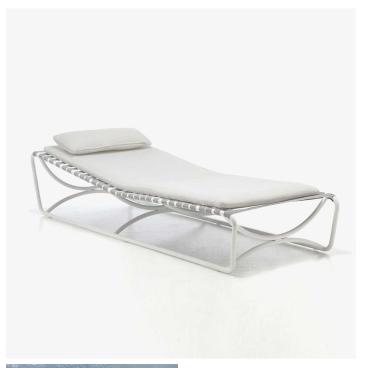

## DESCRIPTION

The Inout 884 cot is characterised by a fixed structure, not reclining, in matt white, grey or sage painted aluminum. The structure is enriched by a weave of blue, black or grey elastic straps, upon which to rest a cot mattress with removable upholstery for greater softness.

MATERIALS Metal

COLOURS Blue, Black, Grey Elastic Belt

FINISHES Matt White, Grey, Sage Lacquered Aluminum

DIMENSIONS Width: 30.31" (77cm) Depth: 81.89" (208cm) Height: 16.14" (41cm)