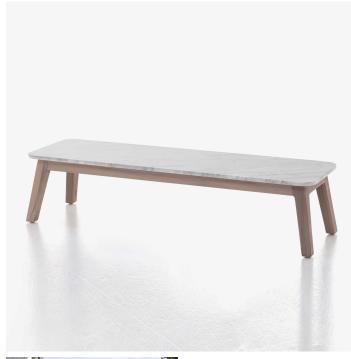

# DESCRIPTION

Family of coffee tables available with rectangular or square top, Inout 867/868 express a refined Nordic minimalism. Fourlegged coffee tables, they have a base in Washed Teak, one of the finest tropical woods subjected to ageing treatment that determines the particular shade of grey of the surface, giving the products a delicate charm. They are further enhanced by the top available in white Carrara marble or in grey porcelain stoneware.

#### **FINISHES**

Washed Teak, Carrara Marble, Grey Porcelain Stoneware