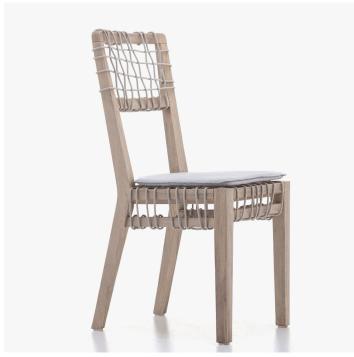

#### DESCRIPTION

The refined Nordic minimalism defines the Inout 865/866 family of chairs with and without armrests. Characterised by backrests in two heights, they have a structure in Washed Teak, one of the finest tropical woods subjected to ageing treatment that determines the particular shade of grey of the surface, giving the products a delicate charm. This is combined with a particular mesh weave in high-intensity polyethylene rope, which gives the product a handcrafted charm.

### **FINISHES**

Washed Teak with Grey HDPE

## DIMENSIONS

Width: 16.14" (41cm) Depth: 19.69" (50cm) Height: 36.61" (93cm) Seat Height: 18.11" (46cm)