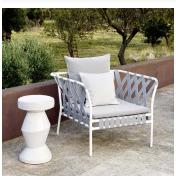

## DESCRIPTION

Armchair, matt white, grey or sage lacquered aluminium tubular frame, woven with blue, black or grey elastic belts. Cushions with removal covers.