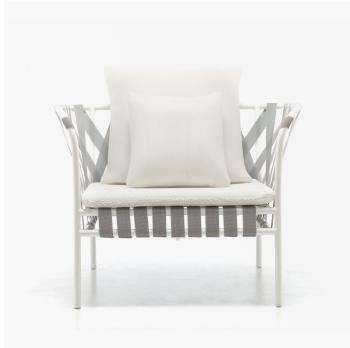

## DESCRIPTION

Armchair, matt white, grey or sage lacquered aluminium tubular frame, woven with blue, black or grey elastic belts. Cushions with removal covers.

#### MATERIALS

Metal, Fabric, Leather

#### **FINISHES**

Matt White, Grey, Sage Lacquered Aluminum

#### **DIMENSIONS**

Width: 37.01" (94cm) Depth: 33.86" (86cm) Height: 28.35" (72cm) Seat Height: 14.17" (36cm)