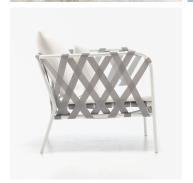

## DESCRIPTION

Armchair, matt white, grey or sage lacquered aluminium tubular frame, woven with blue, black or grey elastic belts. Cushions with removal covers.