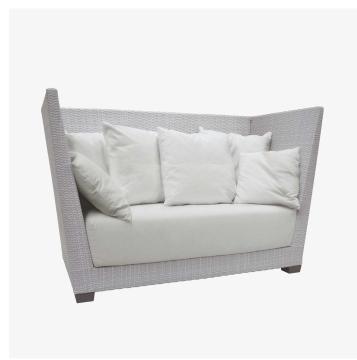

#### DESCRIPTION

InOut 502 love seat in handwoven white-grey polyethylene with lacquered aluminium feet. Removable cushions available in Gervasoni fabrics and threads.

## FINISHES

Aluminum with Handwoven White Grey Polyethylene

#### **DIMENSIONS**

Width: 66.93" (170cm) Depth: 32.28" (82cm) Height: 43.31" (110cm) Seat Height: 17.32" (44cm)