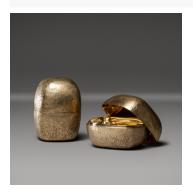

## **INGOT BOX -**FG006148/FG006149

COLLECTION ALEXANDER LAMONT

DESIGNER ALEXANDER LAMONT

### DESCRIPTION

The Ingot boxes by Alexander Lamont are sculptural and textured containers made of brass that glow from within and out.

MATERIALS Metal

FINISHES Polished Brass, Burnished Brass

#### ADDITIONAL DETAILS

Each bronze piece is handmade. Imperfections and variances such as irregular textures and markings are expected.