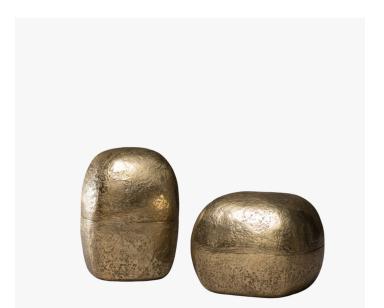

## **INGOT BOX -**FG006148/FG006149

COLLECTION ALEXANDER LAMONT

DESIGNER ALEXANDER LAMONT

### DESCRIPTION

The Ingot boxes by Alexander Lamont are sculptural and textured containers made of brass that glow from within and out.

MATERIALS Metal

FINISHES Polished Brass, Burnished Brass

### DIMENSIONS

SIZE 1 Width: 7.09" (18cm) Depth: 7.09" (18cm) Height: 5.71" (14.5cm)

SIZE 2 Width: 5.71" (14.5cm) Depth: 5.71" (14.5cm) Height: 7.68" (19.5cm)