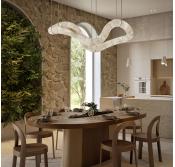

#### DESCRIPTION

The VAGUE model quietly adds to our prestigious INFINITY collection. Extending out over an impressive 140 centimeters, this sculptural alabaster luminaire evokes perpetual movement, like one of the ocean's endless waves rippling at the junction between water and air. The design morphs solid alabaster stone into liquid movement, while light reveal's the fluid patterns within. Infinity Vague is a polymorphous mass in which each vibration of alabaster resonates harmoniously with its environment. Hung above an elegant dining table or sofa, guests will admire its weightless, aerial design as they contemplate the almost mystical splendor of alabaster.