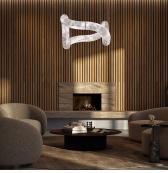

#### DESCRIPTION

The VAGUE model quietly adds to our prestigious INFINITY collection. Extending out over an impressive 140 centimeters, this sculptural alabaster luminaire evokes perpetual movement, like one of the ocean's endless waves rippling at the junction between water and air. The design morphs solid alabaster stone into liquid movement, while light reveal's the fluid patterns within. Infinity Vague is a polymorphous mass in which each vibration of alabaster resonates harmoniously with its environment. Hung above an elegant dining table or sofa, guests will admire its weightless, aerial design as they contemplate the almost mystical splendor of alabaster.