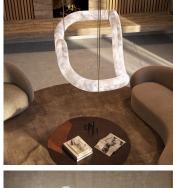

#### DESCRIPTION

The VAGUE model quietly adds to our prestigious INFINITY collection. Extending out over an impressive 140 centimeters, this sculptural alabaster luminaire evokes perpetual movement, like one of the ocean's endless waves rippling at the junction between water and air. The design morphs solid alabaster stone into liquid movement, while light reveal's the fluid patterns within. Infinity Vague is a polymorphous mass in which each vibration of alabaster resonates harmoniously with its environment. Hung above an elegant dining table or sofa, guests will admire its weightless, aerial design as they contemplate the almost mystical splendor of alabaster.