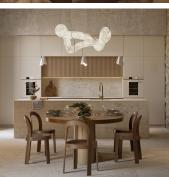

#### DESCRIPTION

The VAGUE model quietly adds to our prestigious INFINITY collection. Extending out over an impressive 140 centimeters, this sculptural alabaster luminaire evokes perpetual movement, like one of the ocean's endless waves rippling at the junction between water and air. The design morphs solid alabaster stone into liquid movement, while light reveal's the fluid patterns within. Infinity Vague is a polymorphous mass in which each vibration of alabaster resonates harmoniously with its environment. Hung above an elegant dining table or sofa, guests will admire its weightless, aerial design as they contemplate the almost mystical splendor of alabaster.

MATERIALS Stone, Metal

**COLOURS** Alabaster

FINISHES Matte White, Matte Black, Antique Brass

**CERTIFICATIONS** Please enquire. Contact us

DIMENSIONS Width: 62.99" (160.0cm) Depth: 30.70" (77.98cm) Height: 19.09" (48.5cm)