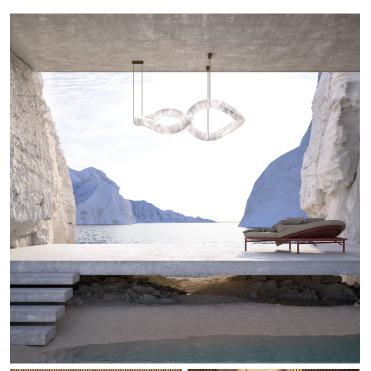

#### DESCRIPTION

The VAGUE model quietly adds to our prestigious INFINITY collection. Extending out over an impressive 140 centimeters, this sculptural alabaster luminaire evokes perpetual movement, like one of the ocean's endless waves rippling at the junction between water and air. The design morphs solid alabaster stone into liquid movement, while light reveal's the fluid patterns within. Infinity Vague is a polymorphous mass in which each vibration of alabaster resonates harmoniously with its environment. Hung above an elegant dining table or sofa, guests will admire its weightless, aerial design as they contemplate the almost mystical splendor of alabaster.