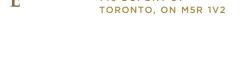

#### DESCRIPTION

146 DUPONT ST

Inspired by the Möbius strip, INFINITY ILLUSION is absolutely captivating thanks to its poetic and seemingly improvised contours. Though from the same collection as INFINITY 16, ILLUSION has a distinct power rooted in its 'shape shifting', asymmetric design. The beholder can change their standing position to admire a new and unpredictable figure. Each one offers myriad interpretations and sculptural designs, infinitely. A real optical illusion. Sculpted with neither top nor bottom, INFINITY ILLUSION flows in the space around it in a totally weightless, fluid rhythm.

DIMENSIONS Width: 55.50" (140.97cm) Depth: 41.31" (104.93cm) Height: 33.44" (84.93cm)

**CUSTOMIZABLE** This product is customizable. Please <u>contact us</u> to find out more about this product.

### ADDITIONAL DETAILS

Alabaster is a natural material and as a result each piece is unique

Canopy: 6.5" x 1.7" x 1.5" (16.5cm x 4.3cm x 3.8cm) 100.375" (255cm) adjustable leather covered stainless steel wire ropes Lamping: 9.6W LED strip Colour Temperature: 2700K, 3000K