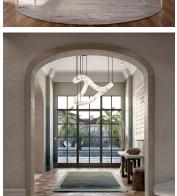

#### DESCRIPTION

146 DUPONT ST

Inspired by the Möbius strip, INFINITY ILLUSION is absolutely captivating thanks to its poetic and seemingly improvised contours. Though from the same collection as INFINITY 16, ILLUSION has a distinct power rooted in its 'shape shifting', asymmetric design. The beholder can change their standing position to admire a new and unpredictable figure. Each one offers myriad interpretations and sculptural designs, infinitely. A real optical illusion. Sculpted with neither top nor bottom, INFINITY ILLUSION flows in the space around it in a totally weightless, fluid rhythm.