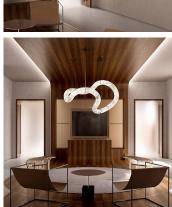

#### DESCRIPTION

146 DUPONT ST

Inspired by the Möbius strip, INFINITY ILLUSION is absolutely captivating thanks to its poetic and seemingly improvised contours. Though from the same collection as INFINITY 16, ILLUSION has a distinct power rooted in its 'shape shifting', asymmetric design. The beholder can change their standing position to admire a new and unpredictable figure. Each one offers myriad interpretations and sculptural designs, infinitely. A real optical illusion. Sculpted with neither top nor bottom, INFINITY ILLUSION flows in the space around it in a totally weightless, fluid rhythm.