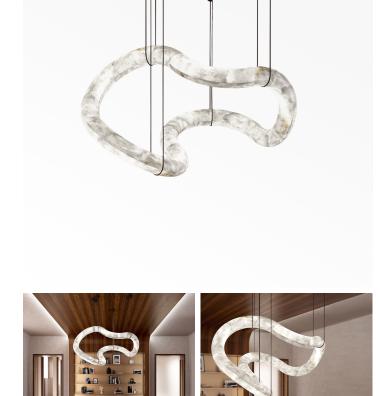

#### DESCRIPTION

146 DUPONT ST

Inspired by the Möbius strip, INFINITY ILLUSION is absolutely captivating thanks to its poetic and seemingly improvised contours. Though from the same collection as INFINITY 16, ILLUSION has a distinct power rooted in its 'shape shifting', asymmetric design. The beholder can change their standing position to admire a new and unpredictable figure. Each one offers myriad interpretations and sculptural designs, infinitely. A real optical illusion. Sculpted with neither top nor bottom, INFINITY ILLUSION flows in the space around it in a totally weightless, fluid rhythm.