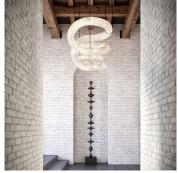

## **DESCRIPTION**

INFINITY 16 is the continuation of the versions 8 and 12 from the same collection, which are based on symmetry and a circular form. Comprised of four, large back-lit alabaster loops, INFINITY 16 floats on a horizontal axis in a dynamic and structured linear flow.