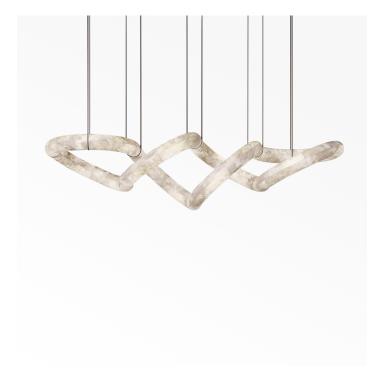

## **DESCRIPTION**

INFINITY 16 is the continuation of the versions 8 and 12 from the same collection, which are based on symmetry and a circular form. Comprised of four, large back-lit alabaster loops, INFINITY 16 floats on a horizontal axis in a dynamic and structured linear flow.

## DIMENSIONS

Width: 30.69" (77.95cm)

Depth: 96.06" (244cm)

Height: 24.44" (62.07cm)