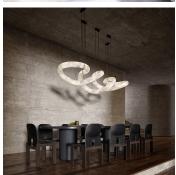

## **DESCRIPTION**

INFINITY 16 is the continuation of the versions 8 and 12 from the same collection, which are based on symmetry and a circular form. Comprised of four, large back-lit alabaster loops, INFINITY 16 floats on a horizontal axis in a dynamic and structured linear flow.