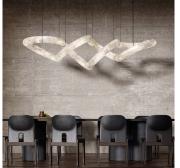

## **DESCRIPTION**

INFINITY 16 is the continuation of the versions 8 and 12 from the same collection, which are based on symmetry and a circular form. Comprised of four, large back-lit alabaster loops, INFINITY 16 floats on a horizontal axis in a dynamic and structured linear flow.

## DIMENSIONS

Width: 30.69" (77.95cm)

Depth: 96.06" (244cm)

Height: 24.44" (62.07cm)