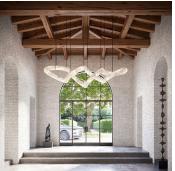

## **DESCRIPTION**

INFINITY 16 is the continuation of the versions 8 and 12 from the same collection, which are based on symmetry and a circular form. Comprised of four, large back-lit alabaster loops, INFINITY 16 floats on a horizontal axis in a dynamic and structured linear flow.