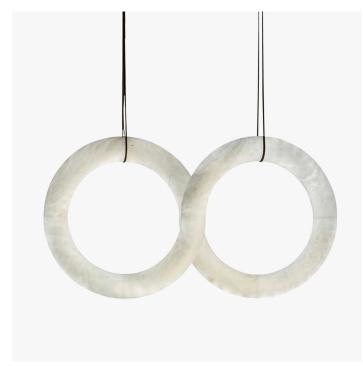

### **DESCRIPTION**

Suspended by two leather ropes, INFINITY 08 V displays a perfectly symmetrical mathematical symbol representing the concept of infinity. Placed along a wall, this vertical suspension acquires meaning. It also enhances large spaces with high ceilings.

### MATERIALS

Stone, Leather, Metal

### COLOURS

Brown Leather, Beige Leather

#### **FINISHES**

Alabaster, Matte White, Matte Black, Satin Brass, Antique Brass, Polished Stainless Steel