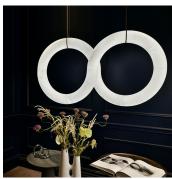

### **DESCRIPTION**

Suspended by two leather ropes, INFINITY 08 V displays a perfectly symmetrical mathematical symbol representing the concept of infinity. Placed along a wall, this vertical suspension acquires meaning. It also enhances large spaces with high ceilings.