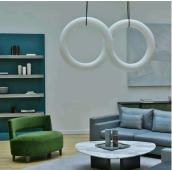

### **DESCRIPTION**

Suspended by two leather ropes, INFINITY 08 V displays a perfectly symmetrical mathematical symbol representing the concept of infinity. Placed along a wall, this vertical suspension acquires meaning. It also enhances large spaces with high ceilings.