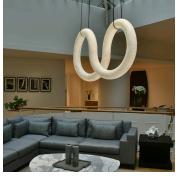

### **DESCRIPTION**

Suspended by two leather ropes, INFINITY 08 V displays a perfectly symmetrical mathematical symbol representing the concept of infinity. Placed along a wall, this vertical suspension acquires meaning. It also enhances large spaces with high ceilings.