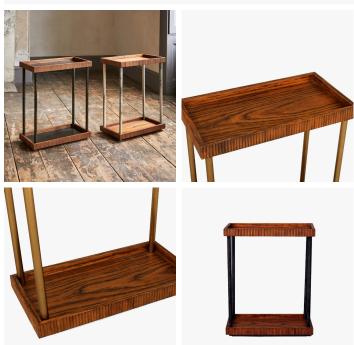

#### **DESCRIPTION**

An elegant yet multi-functional two-tiered tray table designed by Turner Pocock for Julian Chichester. The Indie Side Table features a tray section available in Light African Walnut with a contrasting Black Vellum inlay or in Light African Walnut. These can be paired with Aged Brass, Black Vellum or High Gloss Jade Vellum poles.

## FINISHES

African Walnut, Aged Brass