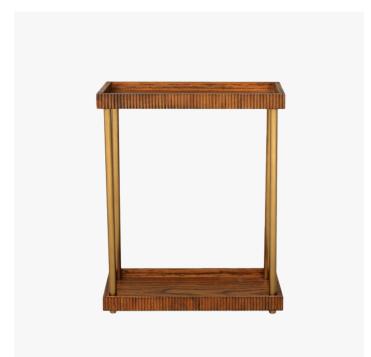

# INDIE SIDE TABLE

#### **DESCRIPTION**

An elegant yet multi-functional two-tiered tray table designed by Turner Pocock for Julian Chichester. The Indie Side Table features a tray section available in Light African Walnut with a contrasting Black Vellum inlay or in Light African Walnut. These can be paired with Aged Brass, Black Vellum or High Gloss Jade Vellum poles.

## FINISHES

African Walnut, Aged Brass

## DIMENSIONS

Width: 19.00" (48.26cm) Depth: 10.00" (25.4cm) Height: 23.50" (59.69cm)