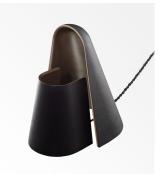

# IGNA TABLE LAMP

## COLLECTION

#### **ENTRELACS**

#### DESCRIPTION

Yves and Paul Macheret created Entrelacs, a brand of light fixtures, backed by the Macheret Foundry. The company has been awarded the Entreprise du Patrimoine Vivant label. Entrelacs designs, manufactures and publishes lighting fixtures based on the mastery of bronze. The raw materiality of the creations and the pure lines contribute to the timelessness of pieces. Here is the portrait of a French brand, permanently inscribed in the landscape of French lighting that will stand the test of time.

#### MATERIALS

Metal

#### FINISHES

Raw Bronze, Medium Bronze, Black Bronze

## CERTIFICATIONS

This item is UL listed

### **DIMENSIONS**

### SIZE 1

Width: 9.88" (25.1cm) Depth: 6.89" (17.5cm) Height: 9.84" (25.0cm)

###