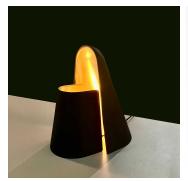

# IGNA TABLE LAMP

#### FINISHES

Raw Bronze, Medium Bronze, Black Bronze

### ADDITIONAL DETAILS

Colour Temperature: 2700K (standard), 3000K, 4000K

Dimmable

Each bronze piece is handmade. Imperfections and variances such as irregular textures and markings are expected.