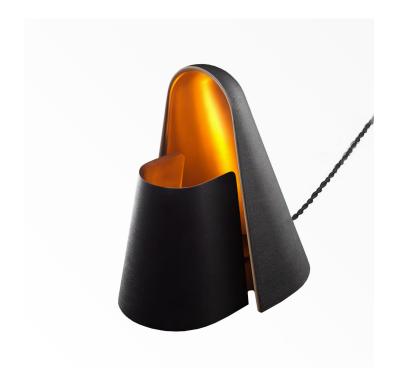

# IGNA TABLE LAMP

#### MATERIALS

Metal

#### FINISHES

Raw Bronze, Medium Bronze, Black Bronze