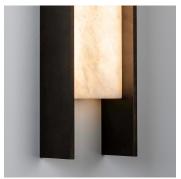

#### **MATERIALS**

Stone, Metal

### **FINISHES**

Alabaster with Patinated Bronze

## ADDITIONAL DETAILS

Each piece is made with a natural material. Imperfections and variances in scale and look are expected.