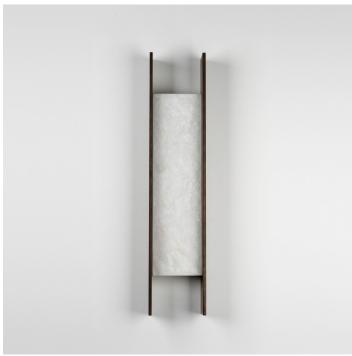

#### **MATERIALS**

Stone, Metal

### **FINISHES**

Alabaster with Patinated Bronze

## DIMENSIONS

Width: 6.85" (17.4cm) Depth: 3.54" (9cm) Height: 31.50" (80cm)