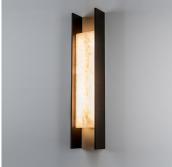

#### **MATERIALS**

Stone, Metal

### **FINISHES**

Alabaster with Patinated Bronze

## ADDITIONAL DETAILS

Each piece is made with a natural material. Imperfections and variances in scale and look are expected.