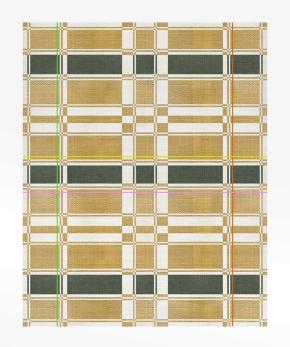

### DESCRIPTION

The Mediterranean Sea, mythical with its legendary waters, continues to be a fascinating source of inspiration and has been the backdrop for our eponymous collection of hand-knotted and hand-woven rugs made with wool, raffia, jute, linen, cotton or silk. Celebrating ancestral crafts, such a mesmerizing mixture yields a raw, elegant, luminous, refined line of bespoke rugs.

MATERIALS Raffia, Wool

COLOURS Olea