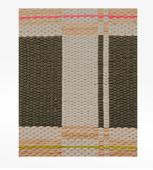

### DESCRIPTION

The Mediterranean Sea, mythical with its legendary waters, continues to be a fascinating source of inspiration and has been the backdrop for our eponymous collection of hand-knotted and hand-woven rugs made with wool, raffia, jute, linen, cotton or silk. Celebrating ancestral crafts, such a mesmerizing mixture yields a raw, elegant, luminous, refined line of bespoke rugs.

MATERIALS Raffia, Wool

COLOURS Olea

#### ADDITIONAL DETAILS

Hand-made bespoke rug woven on horizontal looms by high skilled artisans in Portugal.