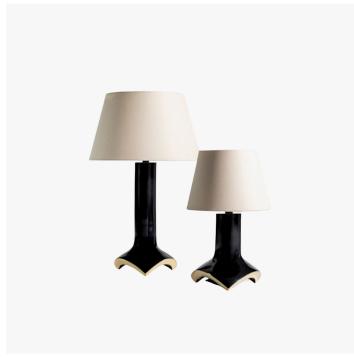

# IARA TABLE LAMP

#### SIZE 1

Width: 11.22" (28.5cm) Depth: 11.22" (28.5cm) Height: 17.91" (45.5cm)

#### SIZE 2

Width: 16.93" (43cm) Depth: 16.93" (43cm) Height: 26.57" (67.5cm)