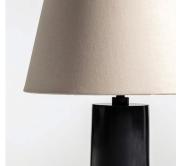

#### **MATERIALS**

Bronze

#### COLOURS

Ivory Toray Shade

### FINISHES

Dark Bronze with Polished Gold