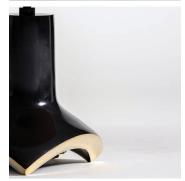

#### **MATERIALS**

Bronze

### FINISHES

Dark Bronze with Polished Gold

#### ADDITIONAL DETAILS

Each bronze piece is handmade. Imperfections and variances such as irregular textures and markings are expected.