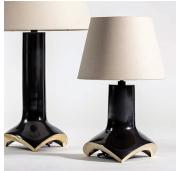

# IARA TABLE LAMP

#### SIZE 1

Width: 11.22" (28.5cm) Depth: 11.22" (28.5cm) Height: 17.91" (45.5cm)

#### SIZE 2

Width: 16.93" (43cm) Depth: 16.93" (43cm) Height: 26.57" (67.5cm)