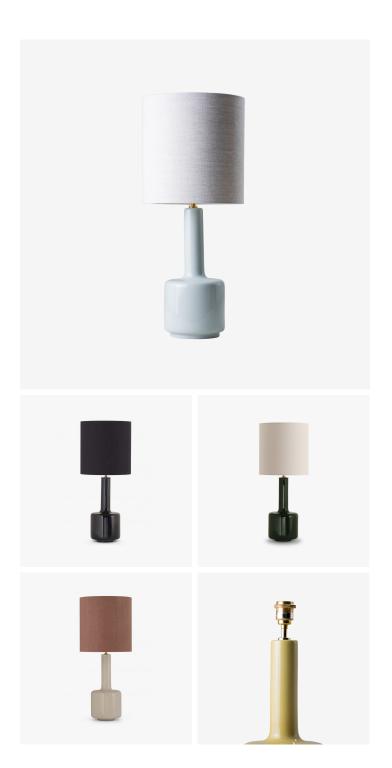

#### **DESCRIPTION**

The lanthe Lamp is inspired by a classic 70s shape, which comes in many different coloured glazes.

## MATERIALS

Glazed Ceramic

#### **FINISHES**

Midnight, Spruce, Stone, Black, Celadon, Dijon

### **DIMENSIONS**

Width: 12.01" (30.5cm)

Overall Height: 28.74" (73.0cm)