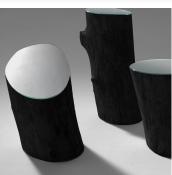

# I-DEM - 1-D01/02/03

#### COLLECTION IMPERFETTOLAB

DESIGNER VERTER TURRONI & EMANUELA RAVELLI

## DESCRIPTION

A cut tree that reveals a secret. So this sculptural mirror is inspired by the vegetation of an unreal nature, imagined and sculpted in its most imaginative and enchanting version.

MATERIALS Fibreglass, Glass

COLOURS Black

### DIMENSIONS

SIZE 1 Width: 9.25" (23.5cm) Depth: 7.28" (18.5cm) Height: 12.20" (31cm)

SIZE 2 Width: 5.91" (15cm) Depth: 5.12" (13cm) Height: 14.57" (37cm)

SIZE 3 Width: 7.87" (20cm) Depth: 6.30" (16cm) Height: 9.84" (25cm)