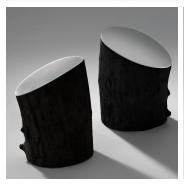

# I-DEM - 1-D01/02/03

#### COLLECTION IMPERFETTOLAB

DESIGNER VERTER TURRONI & EMANUELA RAVELLI

## DESCRIPTION

A cut tree that reveals a secret. So this sculptural mirror is inspired by the vegetation of an unreal nature, imagined and sculpted in its most imaginative and enchanting version.

MATERIALS Fibreglass, Glass

COLOURS Black

### DIMENSIONS

SIZE 1 Width: 9.25" (23.5cm) Depth: 7.28" (18.5cm) Height: 12.20" (31cm)

SIZE 2 Width: 5.91" (15cm) Depth: 5.12" (13cm) Height: 14.57" (37cm)

SIZE 3 Width: 7.87" (20cm) Depth: 6.30" (16cm) Height: 9.84" (25cm)