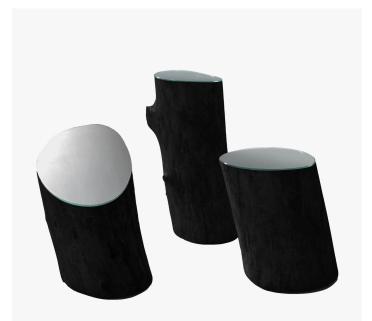

# I-DEM - 1-D01/02/03

#### COLLECTION IMPERFETTOLAB

DESIGNER VERTER TURRONI & EMANUELA RAVELLI

## DESCRIPTION

A cut tree that reveals a secret. So this sculptural mirror is inspired by the vegetation of an unreal nature, imagined and sculpted in its most imaginative and enchanting version.

MATERIALS Fibreglass, Glass

COLOURS Black

### DIMENSIONS

SIZE 1 Width: 9.25" (23.5cm) Depth: 7.28" (18.5cm) Height: 12.20" (31cm)

SIZE 2 Width: 5.91" (15cm) Depth: 5.12" (13cm) Height: 14.57" (37cm)

SIZE 3 Width: 7.87" (20cm) Depth: 6.30" (16cm) Height: 9.84" (25cm)