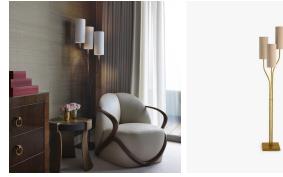

## HYDRA FLOOR LAMP - MFL41

COLLECTION PORTA ROMANA

## DESCRIPTION

Named after the mythical 3-headed creature, the power of this number plays a major part in the design of the Hydra Floor Lamp. Three linear stems grow out of a base, they grow tall and straight until they each kink out and decide to go their own way. Each staggered stem is crowned by a cylindrical shade.