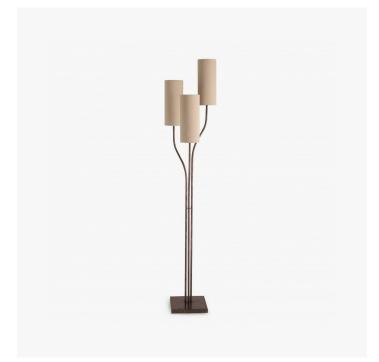

## HYDRA FLOOR LAMP - MFL41

COLLECTION PORTA ROMANA

## DESCRIPTION

Named after the mythical 3-headed creature, the power of this number plays a major part in the design of the Hydra Floor Lamp. Three linear stems grow out of a base, they grow tall and straight until they each kink out and decide to go their own way. Each staggered stem is crowned by a cylindrical shade.

MATERIALS Brass, Steel

COLOURS Please enquire about available Porta Romana Shade Linings and Colours

FINISHES French Brass, Burnt Silver

CERTIFICATIONS This item is UL listed

DIMENSIONS Height: 55.12" (140.0cm) Overall Height: 66.73" (169.5cm) Lamp Dimenstions with Shade: 14.76" (37.5cm) Lamp Dimenstions without Shade: 10.04" (25.5cm)

## CUSTOMIZABLE

This product is customizable. Please contact us to find out more about this product.

ADDITIONAL DETAILS Shade: 3 x 5" Tall Cylinder Lamping: 3 x Torpedo Type B10 Candelabra Base Flex and Switch: Brass lamp holder and Brown flex, with Black inline switch