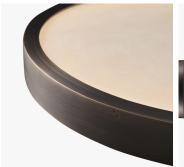

## **FINISHES**

Raw Bronze, Medium Bronze, Black Bronze, Brushed Nickel

#### SIZE 1

Depth: 2.32" (5.9cm) Diameter: 8.15" (20.7cm)

### SIZE 2

Depth: 2.32" (5.9cm) Diameter: 11.61" (29.5cm)

### SIZE 3

Depth: 2.32" (5.9cm) Diameter: 15.75" (40.0cm)

### SIZE 4

Depth: 2.32" (5.9cm) Diameter: 19.69" (50.0cm)