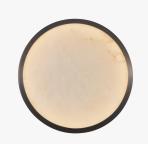

### ADDITIONAL DETAILS

Backplate Dimensions: Ø4.7 (12cm)

Lamping: LED strip

Colour Temperature: 2700K (Standard), 3000K, 4000K

Dimmable

Suitable for dry and damp locations