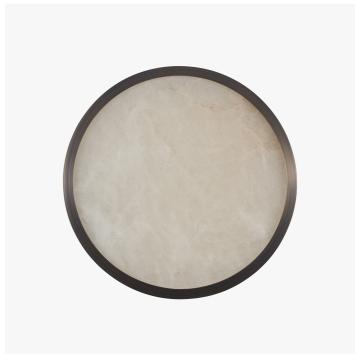

#### MATERIALS

Metal, Stone

#### COLOURS

White Veined Alabaster, Brown Veined Alabaster

## **FINISHES**

Raw Bronze, Medium Bronze, Black Bronze, Brushed Nickel