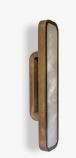

#### **MATERIALS**

Metal, Alabaster

## **FINISHES**

Raw Bronze, Medium Bronze, Black Bronze

### ADDITIONAL DETAILS

Wall Mount Dimensions: W1.73" x H6.1" (W4.4cm x H15.5cm) Lamping: 11W LED strip (Size 1 and 2), 18W LED strip (Size 3) Colour Temperature: 2700K (standard), 3000K, 4000K

Dimmable

Suitable for dry and damp locations