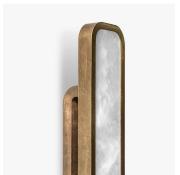

#### SIZE 1

Width: 3.54" (9.0cm) Depth: 3.31" (8.4cm) Height: 15.75" (40.0cm)

### SIZE 2

Width: 4.25" (10.8cm) Depth: 3.38" (8.58cm) Height: 19.72" (50.1cm)

#### SIZE 3

Width: 4.06" (10.3cm) Depth: 3.39" (8.6cm) Height: 29.53" (75cm)