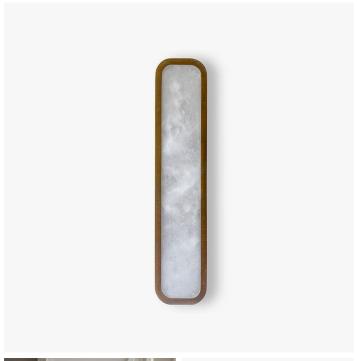

#### **MATERIALS**

Metal, Alabaster

## COLOURS

Alabaster with White Vein, Alabaster with Brown Vein

## **FINISHES**

Raw Bronze, Medium Bronze, Black Bronze

## DIMENSIONS