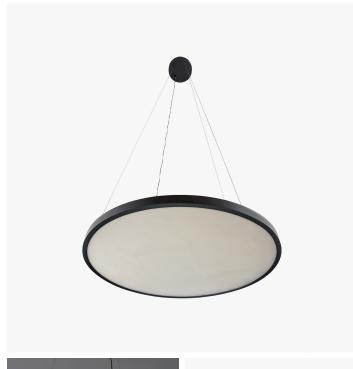

#### SIZE 1

Diameter: 23.70" (60.2cm) Height: 37.83" (96.1cm)

### SIZE 2

Diameter: 27.60" (70.1cm) Height: 37.83" (96.1cm)

# SIZE 3

Diameter: 35.47" (90.1cm) Height: 37.83" (96.1cm)

### ADDITIONAL DETAILS

Canopy Dimensions: Ø8.1 x H1.4 (Ø20.6cm x H3.6cm)

37.9 (96.2cm) adjustable electrical cable

Lamping: 14W LED strip (Size 1), 16W LED strip (Size 2), 20W

LED strip (Size 3)

Colour Temperature: 2700K (Standard), 3000K, 4000K