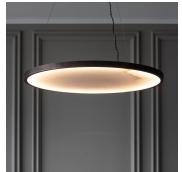

#### SIZE 1

Diameter: 23.70" (60.2cm) Height: 37.83" (96.1cm)

### SIZE 2

Diameter: 27.60" (70.1cm) Height: 37.83" (96.1cm)

# SIZE 3

Diameter: 35.47" (90.1cm) Height: 37.83" (96.1cm)

### ADDITIONAL DETAILS

Canopy Dimensions: Ø8.1 x H1.4 (Ø20.6cm x H3.6cm)

37.9 (96.2cm) adjustable electrical cable

Lamping: 14W LED strip (Size 1), 16W LED strip (Size 2), 20W

LED strip (Size 3)

Colour Temperature: 2700K (Standard), 3000K, 4000K