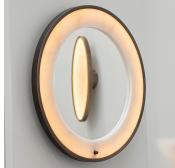

# **HUBLOT MIRROR**

#### MATERIALS

Metal, Stone, Mirror

## FINISHES

Raw Bronze, Medium Bronze, Black Bronze, Brushed Nickel