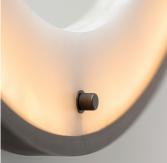

#### ADDITIONAL DETAILS

Backplate Dimensions: Ø7.8 (20cm)

Lamping: 13W LED strip (Size 1), 16W LED strip (Size 2 and 3) Colour Temperature: 2700K (Standard), 3000K, 4000K

Driver specification to be confirmed