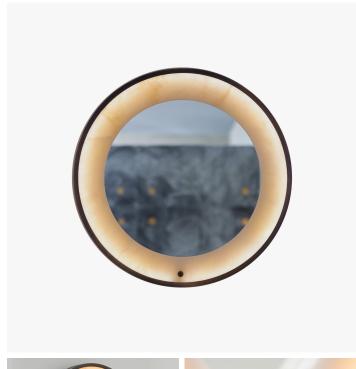

# **HUBLOT MIRROR**

#### MATERIALS

Metal, Stone, Mirror

#### COLOURS

White Veined Alabaster, Brown Veined Alabaster

## FINISHES

Raw Bronze, Medium Bronze, Black Bronze, Brushed Nickel

# SIZE 1

Depth: 2.52" (6.4cm) Diameter: 23.66" (60.1cm)

### SIZE 2

Depth: 2.05" (5.2cm) Diameter: 35.43" (90.0cm)