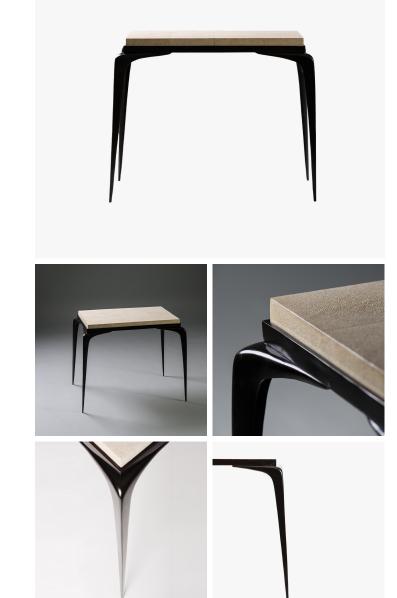

### DESCRIPTION

Muse Design is a creative workshop specializing in high quality manufacturing in Thailand. The Muse design philosophy embraces the beauty of Asian and European visual arts, expressed through the innovative use of natural materials, forms and textures. Inspired by the Art Deco period, the designers use historical techniques and handcrafted processes which render the most beautiful aesthetic results.

MATERIALS Bronze, Shagreen

FINISHES Antique Bronze with Natural Shagreen

## DIMENSIONS

SIZE 1 Width: 27.95" (71cm) Depth: 19.88" (50.5cm) Height: 22.05" (56cm)

SIZE 2 Width: 35.63" (90.5cm) Depth: 35.63" (90.5cm) Height: 29.92" (76cm)

## ADDITIONAL DETAILS

Each piece is made with natural material and handmade. Imperfections and variances in scale and look are expected.