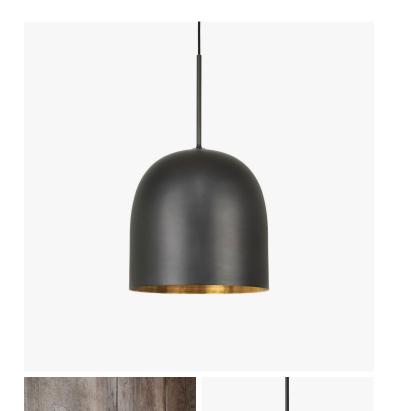

#### **DESCRIPTION**

Warmth, strength and subtlety define the Howard Pendant Lamp - Space Copenhagen's distinctly Scandinavian celebration of New York's industrial palette. Abundant with material and atmospheric references from the SoHo location of the Howard Hotel, for which they were originally designed, they exude a warm, tactile feel. The carefully crafted gunmetal brass shades with a brushed brass interior lend an industrial, functional aesthetic while adding a warmth to the light it casts. For a more gentle effect, a bone china shade - providing a more diffuse light and a softer silhouette - can also be selected. As part of the highly coherent Howard Collection, they can be combined with a large range of elements which speaking the same sophisticated and elegant and modern language.

#### COLOURS

Bone China, Gunmetal Brass

#### **FINISHES**

**Brushed Brass** 

## **DIMENSIONS**

Diameter: 6.30" (16cm) Height: 13.94" (35.4cm)