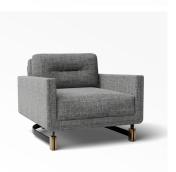

## HOST II

COLLECTION ATELIER TORTIL

DESIGNER JEAN-PIERRE TORTIL

MATERIALS Fabric, Metal

COLOURS Please enquire about Atelier Tortil Fabrics

FINISHES Patinated Brass, Black Lacquered

DIMENSIONS Width: 32.48" (82.5cm) Depth: 35.04" (89cm) Height: 29.53" (75cm)

## CUSTOMIZABLE

This product is customizable. Please contact us to find out more about this product.