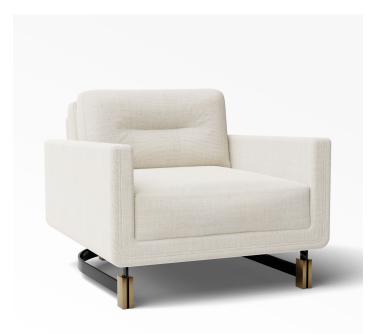

## HOST II

COLLECTION ATELIER TORTIL

DESIGNER JEAN-PIERRE TORTIL

## DESCRIPTION

Inspired by the urban world, this new line of furniture created by Jean-Pierre Tortil reflects the theme of the great European capitals, London, Vienna, Barcelona, Brussels, Paris... Reminiscence pays homage to French and Portuguese artisanal know-how and to crafted work, but above all to the creative act, to design, to that visual emotion that is born of the obvious.

MATERIALS Fabric, Metal

COLOURS Please enquire about Atelier Tortil Fabrics

FINISHES Patinated Brass, Black Lacquered

DIMENSIONS Width: 32.48" (82.5cm) Depth: 35.04" (89cm) Height: 29.53" (75cm)