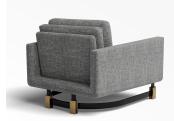

MATERIALS Fabric, Metal

COLOURS Please enquire about Atelier Tortil Fabrics

FINISHES Patinated Brass, Black Lacquered

DIMENSIONS Width: 32.48" (82.5cm) Depth: 35.04" (89cm) Height: 29.53" (75cm)

## CUSTOMIZABLE

This product is customizable. Please contact us to find out more about this product.