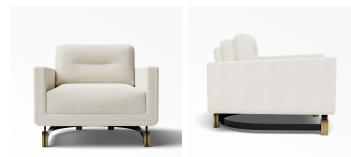

## HOST II

COLLECTION ATELIER TORTIL

DESIGNER JEAN-PIERRE TORTIL

MATERIALS Fabric, Metal

COLOURS Please enquire about Atelier Tortil Fabrics

FINISHES Patinated Brass, Black Lacquered

DIMENSIONS Width: 32.48" (82.5cm) Depth: 35.04" (89cm) Height: 29.53" (75cm)